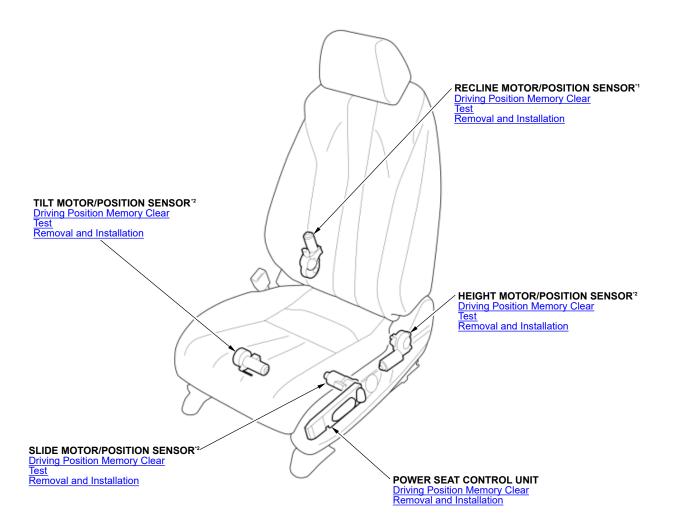

(For driving position memory 1)

(For driving position memory 2)

\*1: The motor/position sensor is part of the seat-back frame and cannot be replaced as a separate component.
\*2: The motor/position sensor is part of the seat cushion frame and cannot be replaced as a separate component.