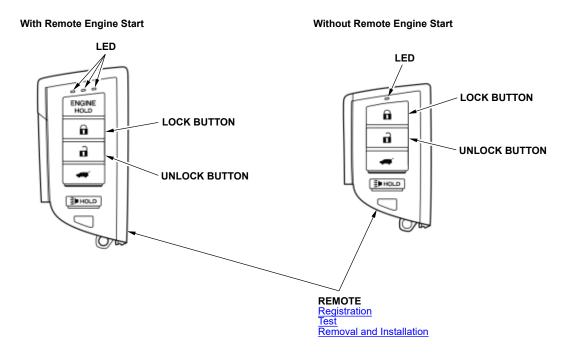

## DRIVING POSITION MEMORY SWITCH Test Removal and Installation

DOOR MULTIPLEX CONTROL UNIT (Built into the power window master switch) Removal and Installation