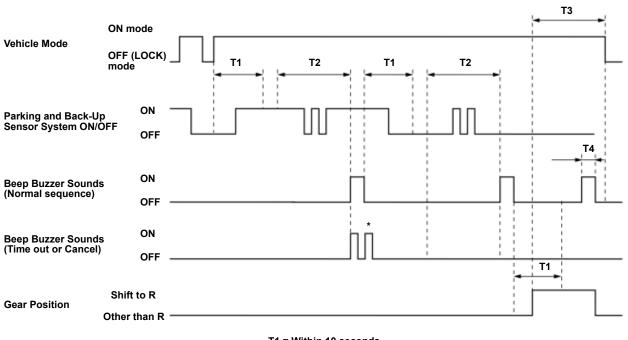

### ■ Procedure

- 1. Turn the vehicle to the ON mode.
- 2. Operate the right multi-function steering wheel controller, then select the following menu icons on the gauge control module screen in sequence to parking and back-up sensor system OFF.
  - Safety support
  - Parking sensor system
- 3. Turn the vehicle to the OFF(LOCK) mode.
- 4. Turn the vehicle to the ON mode.
- 5. Operate the right multi-function steering wheel controller, then select the following menu icons on the gauge control module screen in sequence to switch the parking and back-up sensor system ON within 10 seconds after the step 4.
  - Safety support

- Parking sensor system
- 6. Switch the parking and back-up sensor system ON/OFF 4 times within 15 seconds after the step 5.
- 7. Switch the parking and back-up sensor system ON/OFF once within 10 seconds after the beep.
- 8. Switch the parking and back-up sensor system ON/OFF 4 times within 15 seconds after the step 7.
- 9. Shift to the R position/mode within 10 seconds after the beep.
- 10. Shift to the P or N position/mode after a 2 second long beep in the R position/mode.

#### NOTICE

Do not turn the vehicle to the OFF(LOCK) mode for 16 seconds after shifting to the R position/mode.

NOTE: If you hear two short beeps (500ms), do the resetting procedure again from the beginning.

T1 = Within 10 seconds

T2 = Within 15 seconds

T3 = 16 seconds

T4 = 2 seconds \*: 500 ms ON, 500 ms OFF 2cycles