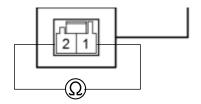

#### ■ Preconditions

- Front Center Speaker Removed
- Front Door Speaker (9 cm)
   Removed

Procedure/Specifications

 $\frac{\textbf{Specifications}}{\textbf{About 2}\,\Omega}$ 

 If the measurement is not within specifications, replace the front center speaker.