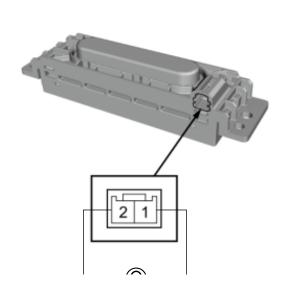

#### ■ Preconditions

- Front Center Speaker Removed
- Front Door Speaker (9 cm)
   Removed

Procedure/Specifications

 $\frac{\textbf{Specifications}}{\textbf{About 2}\,\Omega}$ 

 If the measurement is not within specifications, replace the front center speaker.