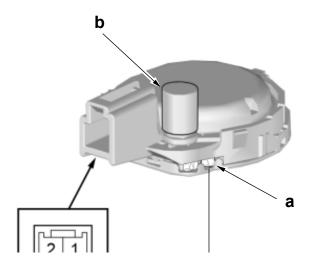

## Procedure/Specifications

 Measure the resistance between terminal No. 2 and the outside terminal (a) of the capacitor (b).

NOTE: Also, visually check the capacitor for damage.