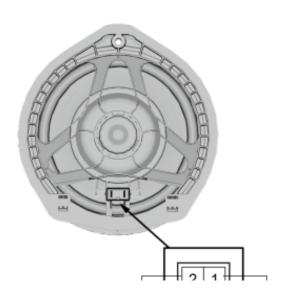

## ■ Procedure/Specifications Specifications

| Туре                                     | Specification |
|------------------------------------------|---------------|
| Display audio<br>type<br>(9-inch screen) | About 2 Ω     |
| Color audio<br>type<br>(7-inch screen)   | About 4 Ω     |

- If the measurement is not within specifications, replace the speaker.
  - Front Door Speaker
  - Rear Door Speaker