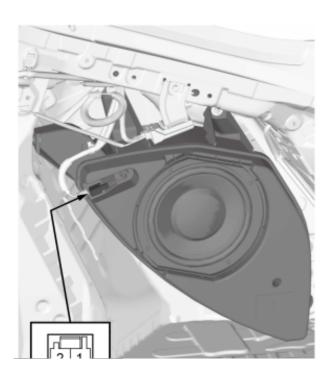

#### **Subwoofer**

#### 1. Subwoofer - Test

#### **■** Preconditions

- Rear Side Trim Panel (Right Side) Removed
- Subwoofer Connector Disconnected

## Procedure/Specifications

Specifications
Specification
About  $2 \Omega$ 

 If the measurement is not within specifications, replace the subwoofer.