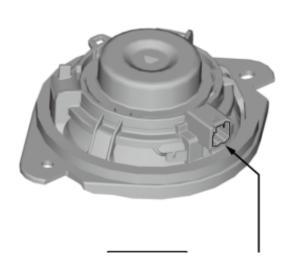

#### ■ Preconditions

- Front Center Speaker Removed
- Front Door Speaker (9 cm)
   Removed

Procedure/Specifications

 $\frac{\textbf{Specifications}}{\textbf{About 2}\,\Omega}$ 

 If the measurement is not within specifications, replace the front center speaker.