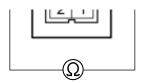

## ■ Procedure/Specifications Specifications

| Туре                                     | Specification |
|------------------------------------------|---------------|
| Display audio<br>type<br>(9-inch screen) | About 2 Ω     |
| Color audio<br>type<br>(7-inch screen)   | About 4 Ω     |

- If the measurement is not within specifications, replace the speaker.
  - Front Door Speaker
  - Rear Door Speaker