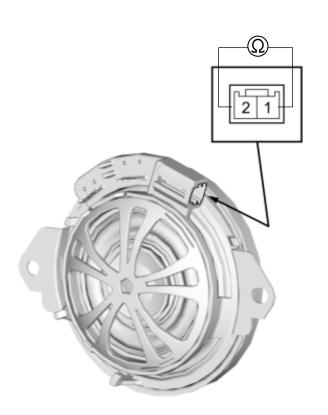

#### **Subwoofer**

#### 1. Subwoofer - Test

#### **■** Preconditions

- Rear Side Trim Panel (Right Side) Removed
- Subwoofer Connector Disconnected

## Procedure/Specifications

Specifications
Specification
About  $2 \Omega$ 

 If the measurement is not within specifications, replace the subwoofer.